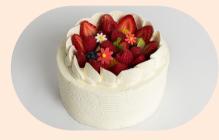

## STRAWBERRY CAKE

6inch \$56 8inch \$64 10inch \$82

Fresh strawberry, moist cocoa sponge, whipped cream with rich dark chocolate. This is then topped with fresh fruits

6inch \$53 8inch \$61

10inch \$80 Fresh strawberry, moist sponge cake, whipped cream. This is then topped with fresh fruits and additional whipped cream