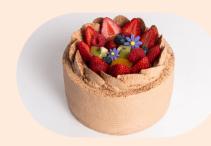

### CHOCOLATE STRAWBERRY

## STRAWBERRY CAKE

6inch \$56 8inch \$64 10inch \$82

Fresh strawberry, moist cocoa sponge, whipped cream with rich dark chocolate. This is then topped with fresh fruits

6inch \$53 8inch \$61

10inch \$80 Fresh strawberry, moist sponge cake, whipped cream. This is then topped with fresh fruits and additional whipped cream