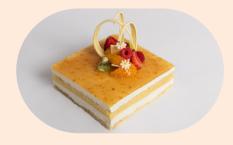

### FRUIT TART

6inch \$53 8inch \$61 10inch \$80

Fresh fruits, whipped cream, custard cream, blueberry and almond tart on the bottom (Contains almond)

6inch \$53

8inch \$61

lemon cream, moist sponge cake, yuzu jam on top